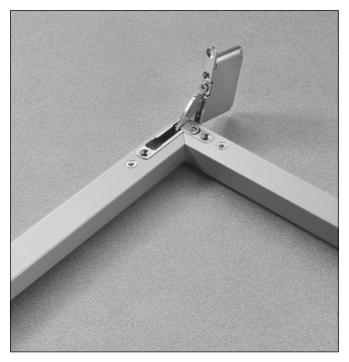

## Air - Workings on the aluminium-framed doors for holders

Workings on the aluminium frame DEL6LP300\_.



Dimensions of the frame 26x26 mm.



Formulas to determine the distance for the insertion of the holders for arm.







Workings on the aluminium frame DEL9LP300\_.

Dimensions of the frame 26x19 mm.



Formulas to determine the distance for the insertion of the holders for arm.





## SALICE

## Air - Aluminium frame assembly

The profiles which make up the door must be cut and the ends mitred at  $45^{\circ}$ , and milled for the insertion of the corner connectors.

Insert the corner connectors into the profile and fix them with the screws provided.





Insert the hinges into the recesses.



Fix with the screws provided.