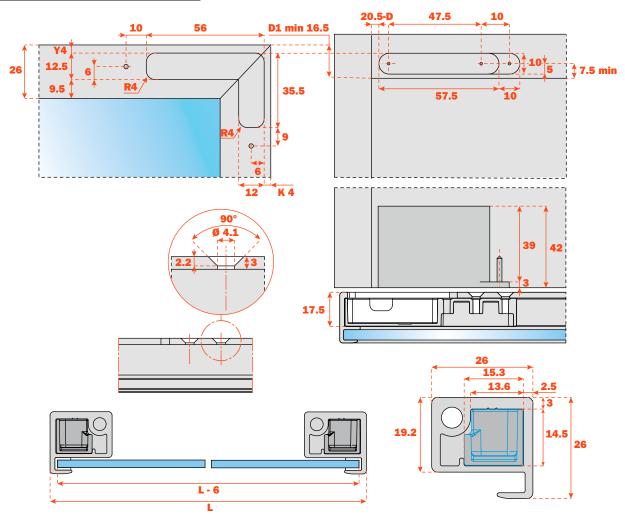

## Air - Workings on the aluminium-framed doors for holders

Workings on the aluminium frame DEL6LP300\_.

Dimensions of the frame 26x26 mm.

Formulas to determine the distance for the insertion of the holders for arm.

Workings on the aluminium frame DEL9LP300\_.

Dimensions of the frame 26x19 mm.

Formulas to determine the distance for the insertion of the holders for arm.