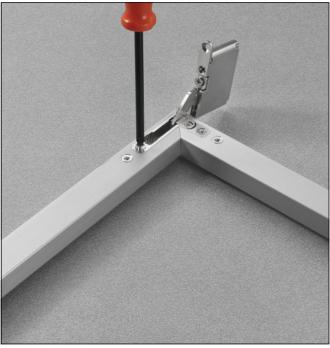

## Air - Workings on the aluminium-framed doors for holders

Workings on the aluminium frame DEL6LP300\_.



Dimensions of the frame 26x26 mm.



Formulas to determine the distance for the insertion of the holders for arm.







Workings on the aluminium frame DEL9LP300\_.

Dimensions of the frame 26x19 mm.



Formulas to determine the distance for the insertion of the holders for arm.





## SALICE

## Air - Aluminium frame assembly

The profiles which make up the door must be cut and the ends mitred at  $45^{\circ}$ , and milled for the insertion of the corner connectors.

Insert the corner connectors into the profile and fix them with the screws provided.





Insert the hinges into the recesses.



Fix with the screws provided.