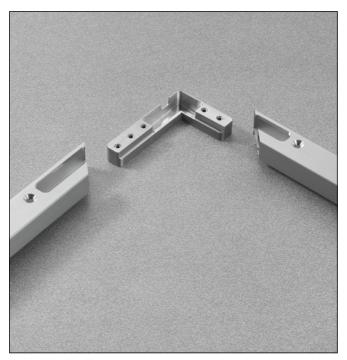

## Air - Aluminium frame assembly

The profiles which make up the door must be cut and the ends mitred at  $45^{\circ}$ , and milled for the insertion of the corner connectors.

Insert the corner connectors into the profile and fix them with the screws provided.