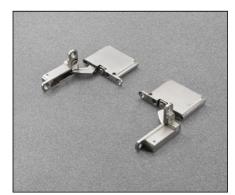

## Air - Workings on the aluminium-framed doors for holders

Workings on the aluminium frame DEL6LP300\_.



Dimensions of the frame 26x26 mm.



Formulas to determine the distance for the insertion of the holders for arm.







Workings on the aluminium frame DEL9LP300\_.

Dimensions of the frame 26x19 mm.



Formulas to determine the distance for the insertion of the holders for arm.





## SALICE

## Air - Aluminium frame assembly

The profiles which make up the door must be cut and the ends mitred at  $45^{\circ}$ , and milled for the insertion of the corner connectors.

Insert the corner connectors into the profile and fix them with the screws provided.





Insert the hinges into the recesses.



Fix with the screws provided.