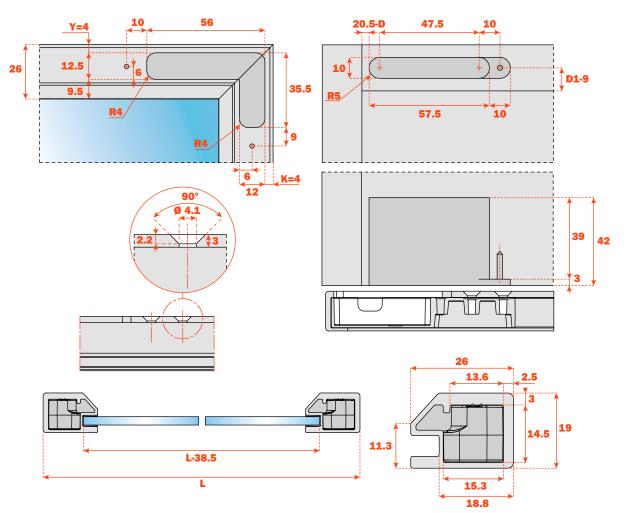

## Air - Workings on the aluminium-framed doors for holders

Workings on the aluminium frame DEL6LP300\_.

Dimensions of the frame 26x26 mm.

Formulas to determine the distance for the insertion of the holders for arm.

Workings on the aluminium frame DEL9LP300\_.

Dimensions of the frame 26x19 mm.

Formulas to determine the distance for the insertion of the holders for arm.