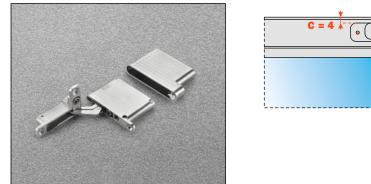

## Air - Aluminium frame assembly

The profiles which make up the door must be cut and the ends mitred at  $45^{\circ}$ , and milled for the insertion of the corner connectors.

Insert the corner connectors into the profile and fix them with the screws provided.

Insert the hinges into the recesses.

Fix with the screws provided.