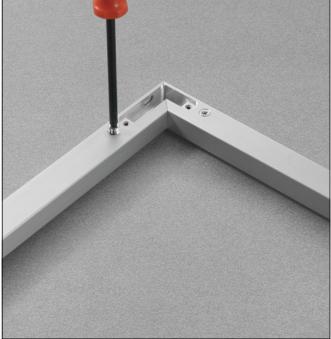

## Air - Aluminium frame assembly

The profiles which make up the door must be cut and the ends mitred at  $45^{\circ}$ , and milled for the insertion of the corner connectors.

Insert the corner connectors into the profile and fix them with the screws provided.