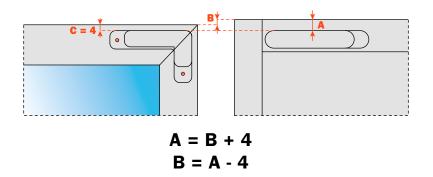

## Air - Workings on the aluminium-framed doors for holders

Workings on the aluminium frame DEL6LP300\_.

Dimensions of the frame 26x26 mm.

Formulas to determine the distance for the insertion of the holders for arm.

Workings on the aluminium frame DEL9LP300\_.

Dimensions of the frame 26x19 mm.

Formulas to determine the distance for the insertion of the holders for arm.