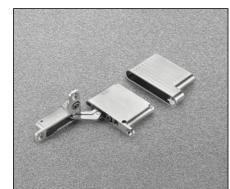

## Air - Aluminium frame assembly

The profiles which make up the door must be cut and the ends mitred at  $45^{\circ}$ , and milled for the insertion of the corner connectors.

Insert the corner connectors into the profile and fix them with the screws provided.