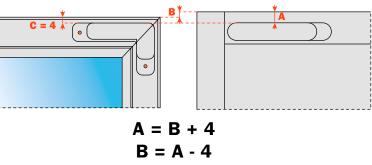

## Air - Workings on the aluminium-framed doors for holders

Workings on the aluminium frame DEL6LP300\_.

Dimensions of the frame 26x26 mm.

Formulas to determine the distance for the insertion of the holders for arm.

Workings on the aluminium frame DEL9LP300\_.

Dimensions of the frame 26x19 mm.

Formulas to determine the distance for the insertion of the holders for arm.