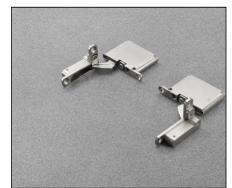

## Air - Workings on the aluminium-framed doors for holders

Workings on the aluminium frame DEL6LP300\_.



Dimensions of the frame 26x26 mm.



Formulas to determine the distance for the insertion of the holders for arm.







Workings on the aluminium frame DEL9LP300\_.

Dimensions of the frame 26x19 mm.



Formulas to determine the distance for the insertion of the holders for arm.





## SALICE

## Air - Aluminium frame assembly

The profiles which make up the door must be cut and the ends mitred at  $45^{\circ}$ , and milled for the insertion of the corner connectors.

Insert the corner connectors into the profile and fix them with the screws provided.





Insert the hinges into the recesses.



Fix with the screws provided.